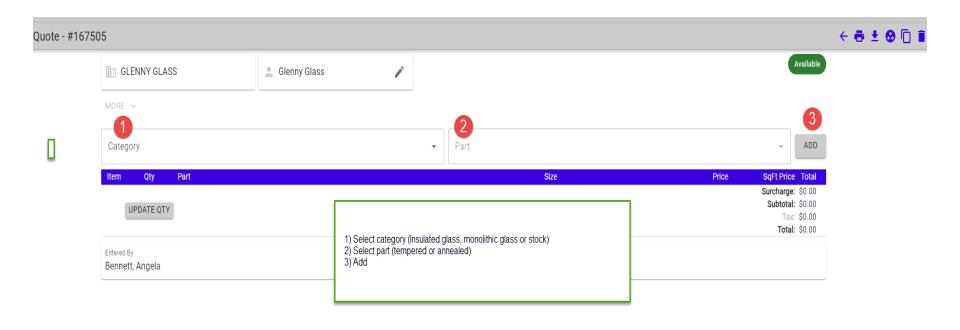

Company Quotes

| 2 Quote | Customer     | Date      | PO Number | Customer Ref | 1 | Total   Expires  |
|---------|--------------|-----------|-----------|--------------|---|------------------|
| 167504  | Glenny Glass | 7/26/2023 |           |              |   | \$0.00 8/25/2023 |
|         |              |           |           |              |   |                  |
|         |              |           |           |              |   |                  |