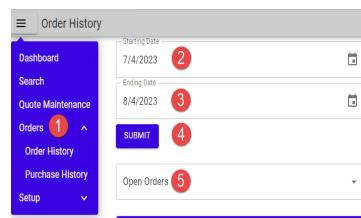

Helpful information:

For the life of the software, you will be able to search back as far as your purchase history. (We began using Fenevision software on 3/21/16)

- Click to expand orders
  Select start date
- 3) Select end date
- 4) Click submit
- 5) Select order type (Open orders or complete orders) and then they will populate below