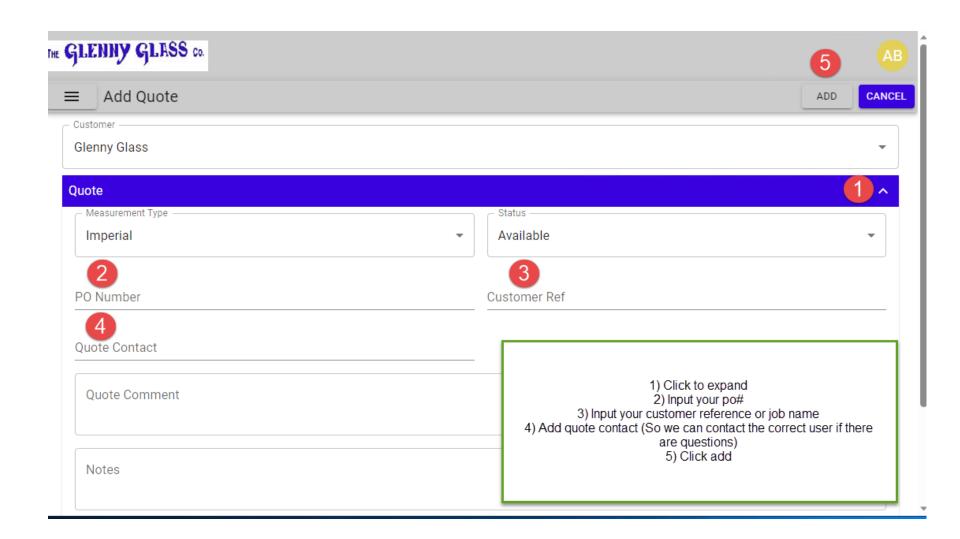

## Log in screen

**■** Dashboard

3 CREATE QUOTE

Orders

| Order   | PO Number | Customer Ref                                                                                         |         | Total       | Est Delivery Date | Status            |
|---------|-----------|------------------------------------------------------------------------------------------------------|---------|-------------|-------------------|-------------------|
| 510892  |           |                                                                                                      |         | \$350.63    | 8/8/2023          | Received          |
|         |           | When you first log in, you will be brought to the Das                                                | hboard. | \$105.98    | 8/3/2023          | Received          |
| 510889  | 167500    | The Dashboard allows you to see orders and qu                                                        | otes.   | \$96.60     | 8/4/2023          | Received          |
|         |           | The order box along the top shows all of your ord also the quotes that we input.  The quote box belo |         | \$96.60     | 8/4/2023          | Received          |
| 10887   |           | you to see the quotes that have been entered from users that are setup within your company. We can   | remote  | \$209.27    | 8/8/2023          | Received          |
|         |           | these.                                                                                               |         | \$208.01    | 8/8/2023          | Received          |
| 2607411 |           | Once your quote is uploaded to an order, it will cha<br>number into our next available order number  |         | \$30,731.00 | 1/18/2023         | Received          |
|         |           | You can see the status of your order to the far, ri                                                  |         | \$0.00      |                   | Received          |
| 0606041 |           | To begin, you must first input a guote.                                                              | .9.1    | \$0.00      |                   | Received          |
|         |           | 3) click on create quote                                                                             |         | \$0.00      |                   | Received          |
|         |           | of allek on cleate quote                                                                             |         |             |                   |                   |
|         |           |                                                                                                      |         |             | Rows Per Page 10  | ▼ 1 - 10 of 621 < |