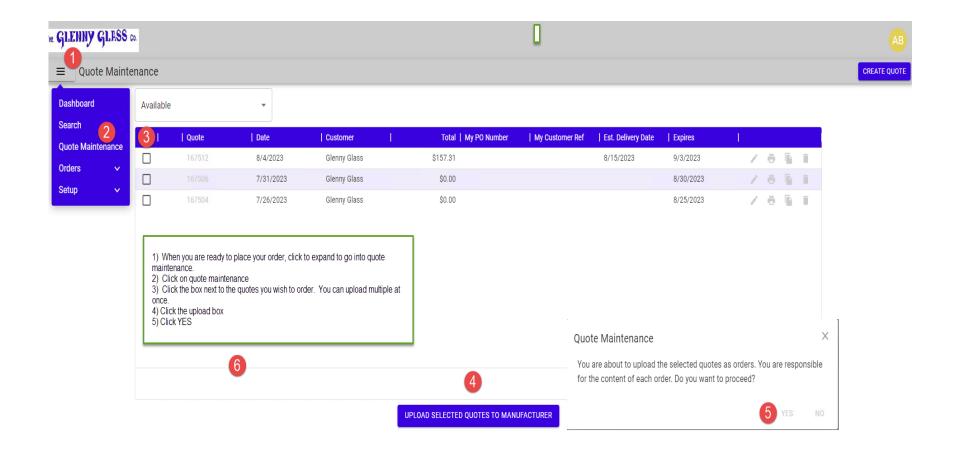

Company Quotes

| 2 Quote | Customer     | Date      | PO Number | Customer Ref | 1 | Total   Expires  |
|---------|--------------|-----------|-----------|--------------|---|------------------|
| 167504  | Glenny Glass | 7/26/2023 |           |              |   | \$0.00 8/25/2023 |
|         |              |           |           |              |   |                  |
|         |              |           |           |              |   |                  |