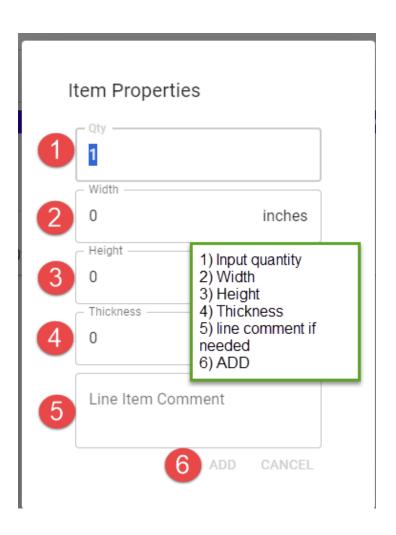

|         |             |                   |                   |
|         |           |                                                                                                      |         |             | Rows Per Page 10  | ▼ 1 - 10 of 621 < |

Company Quotes

| 2 Quote | Customer     | Date      | PO Number | Customer Ref | 1 | Total   Expires  |
|---------|--------------|-----------|-----------|--------------|---|------------------|
| 167504  | Glenny Glass | 7/26/2023 |           |              |   | \$0.00 8/25/2023 |
|         |              |           |           |              |   |                  |
|         |              |           |           |              |   |                  |



















Helpful information:

For the life of the software, you will be able to search back as far as your purchase history. (We began using Fenevision software on 3/21/16)

- Click to expand orders
  Select start date
- 3) Select end date
- 4) Click submit
- 5) Select order type (Open orders or complete orders) and then they will populate below

| Order  | Type  | Date      | PO Number | Customer Ref    | T. | Total    |
|--------|-------|-----------|-----------|-----------------|----|----------|
| 610901 | Order | 8/1/2023  |           | po test         |    | \$74.54  |
| 610900 | Order | 8/1/2023  |           |                 |    | \$91.75  |
| 610899 | Order | 8/1/2023  |           | testing testing |    | \$93.09  |
|        | Order | 8/1/2023  | 167508    |                 |