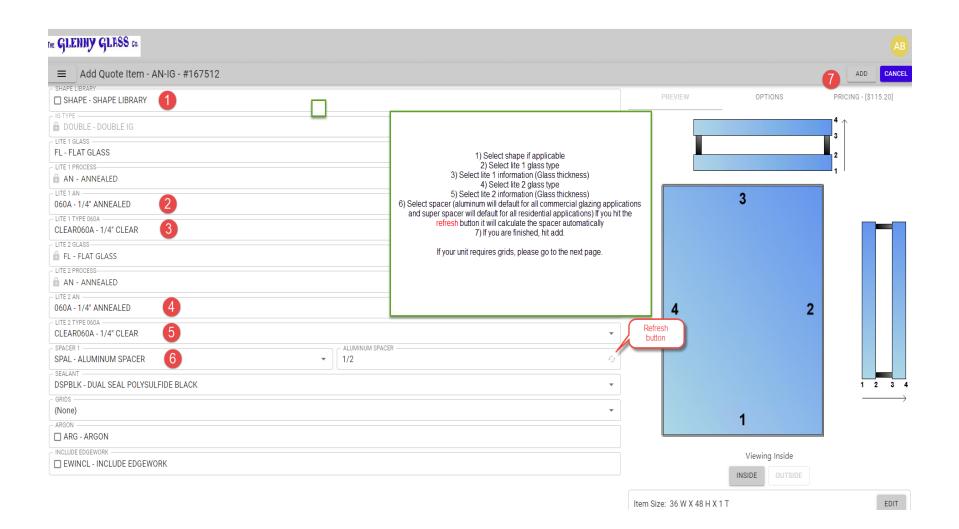

## Log in screen

**■** Dashboard

3 CREATE QUOTE

Orders

| Order   | PO Number | Customer Ref                                                                                         |         | Total       | Est Delivery Date | Status            |
|---------|-----------|------------------------------------------------------------------------------------------------------|---------|-------------|-------------------|-------------------|
| 510892  |           |                                                                                                      |         | \$350.63    | 8/8/2023          | Received          |
|         |           | When you first log in, you will be brought to the Das                                                | hboard. | \$105.98    | 8/3/2023          | Received          |
| 510889  | 167500    | The Dashboard allows you to see orders and qu                                                        | otes.   | \$96.60     | 8/4/2023          | Received          |
|         |           | The order box along the top shows all of your ord also the quotes that we input.  The quote box belo |         | \$96.60     | 8/4/2023          | Received          |
| 10887   |           | you to see the quotes that have been entered from users that are setup within your company. We can   | remote  | \$209.27    | 8/8/2023          | Received          |
|         |           | these.                                                                                               |         | \$208.01    | 8/8/2023          | Received          |
| 2607411 |           | Once your quote is uploaded to an order, it will cha<br>number into our next available order number  |         | \$30,731.00 | 1/18/2023         | Received          |
|         |           | You can see the status of your order to the far, ri                                                  |         | \$0.00      |                   | Received          |
| 0606041 |           | To begin, you must first input a guote.                                                              | .9.1    | \$0.00      |                   | Received          |
|         |           | 3) click on create quote                                                                             |         | \$0.00      |                   | Received          |
|         |           | of allek on cleate quote                                                                             |         |             |                   |                   |
|         |           |                                                                                                      |         |             | Rows Per Page 10  | ▼ 1 - 10 of 621 < |