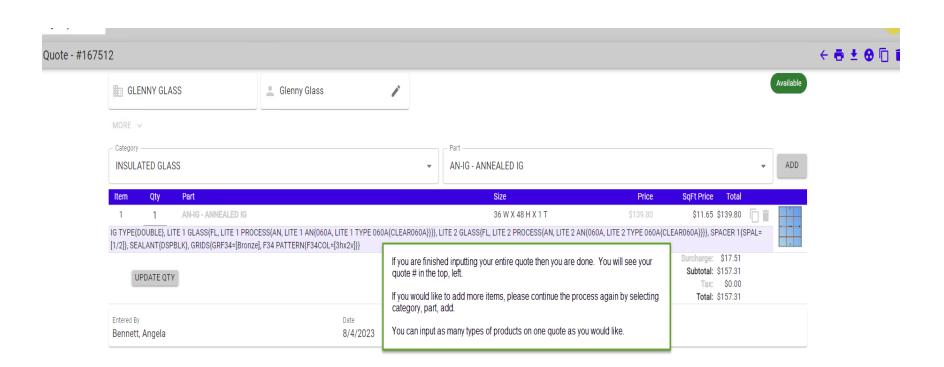

Company Quotes

| 2 Quote | Customer     | Date      | PO Number | Customer Ref | 1 | Total   Expires  |
|---------|--------------|-----------|-----------|--------------|---|------------------|
| 167504  | Glenny Glass | 7/26/2023 |           |              |   | \$0.00 8/25/2023 |
|         |              |           |           |              |   |                  |
|         |              |           |           |              |   |                  |