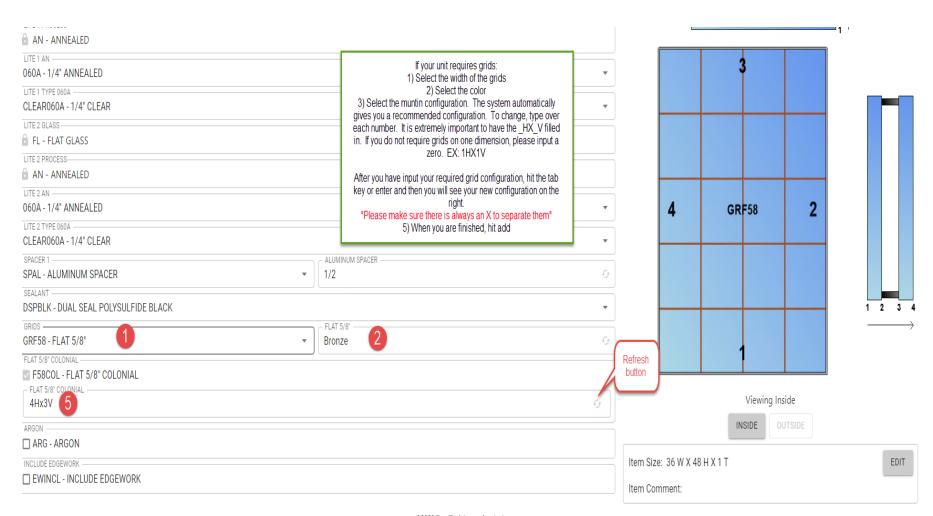

## Log in screen

**■** Dashboard

3 CREATE QUOTE

Orders

| Order   | PO Number | Customer Ref                                                                                         |         | Total       | Est Delivery Date | Status            |
|---------|-----------|------------------------------------------------------------------------------------------------------|---------|-------------|-------------------|-------------------|
| 510892  |           |                                                                                                      |         | \$350.63    | 8/8/2023          | Received          |
|         |           | When you first log in, you will be brought to the Das                                                | hboard. | \$105.98    | 8/3/2023          | Received          |
| 510889  | 167500    | The Dashboard allows you to see orders and qu                                                        | otes.   | \$96.60     | 8/4/2023          | Received          |
|         |           | The order box along the top shows all of your ord also the quotes that we input.  The quote box belo |         | \$96.60     | 8/4/2023          | Received          |
| 10887   |           | you to see the quotes that have been entered from users that are setup within your company. We can   | remote  | \$209.27    | 8/8/2023          | Received          |
|         |           | these.                                                                                               |         | \$208.01    | 8/8/2023          | Received          |
| 2607411 |           | Once your quote is uploaded to an order, it will cha<br>number into our next available order number  |         | \$30,731.00 | 1/18/2023         | Received          |
|         |           | You can see the status of your order to the far, ri                                                  |         | \$0.00      |                   | Received          |
| 0606041 |           | To begin, you must first input a guote.                                                              | .9.1    | \$0.00      |                   | Received          |
|         |           | 3) click on create quote                                                                             |         | \$0.00      |                   | Received          |
|         |           | of allek on cleate quote                                                                             |         |             |                   |                   |
|         |           |                                                                                                      |         |             | Rows Per Page 10  | ▼ 1 - 10 of 621 < |